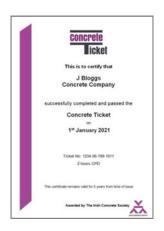

Pass the multiple choice question test to receive the concrete ticket certificate.

Successful candidates will receive the Concrete Ticket certificate, which is valid for 5 years.