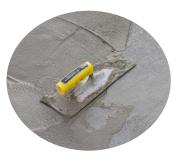

#### Who should attend?

This course is for all who are responsible for **receiving**, **transporting**, **placing** and **finishing concrete** after its arrival on site.

The course will also be of benefit to those who transport ready-mixed concrete and to those who receive orders and dispatch the concrete.

#### What is in the course?

The content is presented in 4 parts:

**Part 1** - Materials, Properties and Reinforcement.

**Part 2** - Ordering, Production, Delivery and Formwork.

**Part 3** - Placing, Compacting and Finishing.